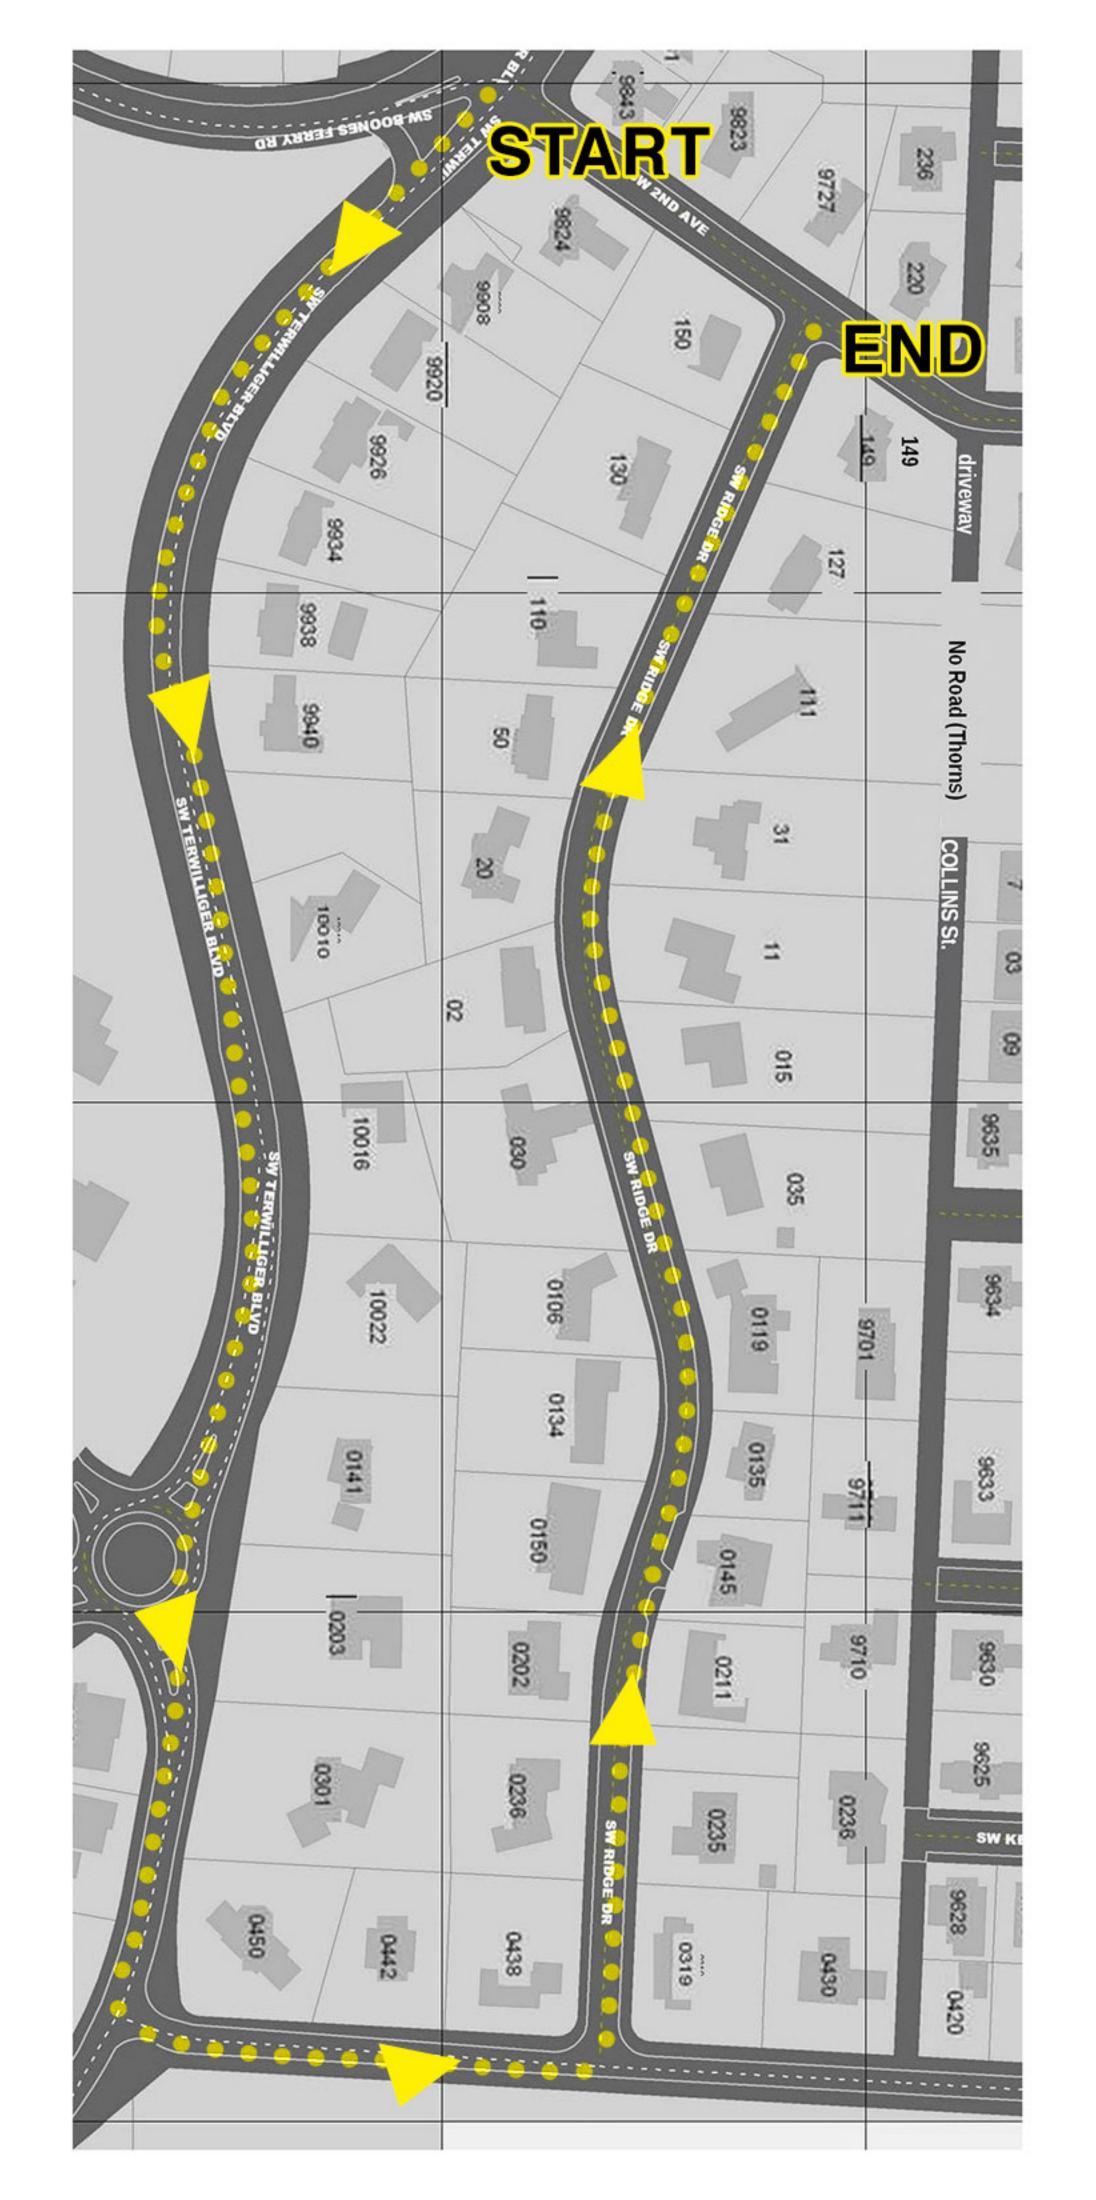

## Collins View Walk-About Ma Ridge Dr. & Terwilliger, 2nd Ave to Palatine 0 **NET Applications**

## Collins View Walk-About Map - NET Applications SW Ridge Dr. & Terwilliger, SW 2<sup>nd</sup> Ave to Palatine

| Address               | Made<br>Contact | OK<br>?                                          | Hazards                                           | Structure | People                                                            | Animals                                       | Comments*                       |
|-----------------------|-----------------|--------------------------------------------------|---------------------------------------------------|-----------|-------------------------------------------------------------------|-----------------------------------------------|---------------------------------|
| Terwilliger & 2nd Ave | date            | date                                             | Gas,<br>H <sub>2</sub> O<br>leak, fire,<br>damage | damage    | Special needs,<br>skills, abilities,<br>injured,<br>trapped, dead | Injured,<br>trapped,<br>roaming<br>aggressive | *More comments?<br>Go to page 3 |
| 9824                  |                 |                                                  |                                                   |           |                                                                   |                                               |                                 |
| Terwilliger           |                 |                                                  |                                                   |           |                                                                   |                                               |                                 |
| 9908                  |                 |                                                  |                                                   |           |                                                                   |                                               |                                 |
| 9920                  |                 |                                                  |                                                   |           |                                                                   |                                               |                                 |
| 9926                  |                 |                                                  |                                                   |           |                                                                   |                                               |                                 |
| 9934                  |                 |                                                  |                                                   |           |                                                                   |                                               |                                 |
| 9938                  |                 |                                                  |                                                   |           |                                                                   |                                               |                                 |
| 9940                  |                 |                                                  |                                                   |           |                                                                   |                                               |                                 |
| Lot                   |                 |                                                  |                                                   |           |                                                                   |                                               |                                 |
| 10010                 |                 |                                                  |                                                   |           |                                                                   |                                               |                                 |
| 10016                 |                 |                                                  |                                                   |           |                                                                   |                                               |                                 |
| 10022                 |                 |                                                  |                                                   |           |                                                                   |                                               |                                 |
| 0141                  |                 |                                                  |                                                   |           |                                                                   |                                               |                                 |
| 0203                  |                 |                                                  |                                                   |           |                                                                   |                                               |                                 |
| 0301                  |                 |                                                  |                                                   |           |                                                                   |                                               |                                 |
| Palatine Road         |                 |                                                  |                                                   |           |                                                                   |                                               |                                 |
| 0450 Palatine         |                 |                                                  |                                                   |           |                                                                   |                                               |                                 |
| 0442 Palatine         |                 |                                                  |                                                   |           |                                                                   |                                               |                                 |
| 0438 Palatine         |                 |                                                  |                                                   |           |                                                                   |                                               |                                 |
| Ridge Dr@<br>Palatine |                 |                                                  |                                                   |           |                                                                   |                                               |                                 |
| 0319 Ridge Dr         |                 |                                                  |                                                   |           |                                                                   |                                               |                                 |
| 0235                  |                 |                                                  |                                                   |           |                                                                   |                                               |                                 |
| 0236                  |                 |                                                  |                                                   |           |                                                                   |                                               |                                 |
| 0211                  |                 |                                                  |                                                   |           |                                                                   |                                               |                                 |
| 0202                  |                 |                                                  |                                                   |           |                                                                   |                                               |                                 |
| 0145                  |                 |                                                  |                                                   |           |                                                                   |                                               |                                 |
| 0150                  |                 |                                                  |                                                   |           |                                                                   |                                               |                                 |
| 0135                  |                 |                                                  |                                                   |           |                                                                   |                                               |                                 |
| 0134                  |                 |                                                  |                                                   |           |                                                                   |                                               |                                 |
| 0119                  |                 |                                                  |                                                   |           |                                                                   |                                               |                                 |
| 0106                  |                 | $\vdash$                                         |                                                   |           |                                                                   |                                               |                                 |
| 035                   |                 |                                                  |                                                   |           |                                                                   |                                               |                                 |
| 030                   |                 |                                                  |                                                   |           |                                                                   |                                               |                                 |
| 015                   |                 | <del>                                     </del> |                                                   |           |                                                                   |                                               |                                 |
| 02                    |                 | <del>                                     </del> |                                                   |           |                                                                   |                                               |                                 |
| 11                    |                 |                                                  |                                                   |           |                                                                   |                                               |                                 |
|                       |                 | <u> </u>                                         |                                                   |           |                                                                   |                                               |                                 |
| 20                    |                 | <del>                                     </del> |                                                   |           |                                                                   |                                               |                                 |
| 31                    | <u> </u>        |                                                  |                                                   |           |                                                                   |                                               |                                 |

Ridge Dr. Continued next page; 3 pages total

| Address                        | Made<br>Contact | OK<br>? | Hazards                                           | Structure | People                                                            | Animals                                       | Comments*                      |
|--------------------------------|-----------------|---------|---------------------------------------------------|-----------|-------------------------------------------------------------------|-----------------------------------------------|--------------------------------|
| Ridge Dr.                      | date            | date    | Gas,<br>H <sub>2</sub> O<br>leak, fire,<br>damage | damage    | Special needs,<br>skills, abilities,<br>injured,<br>trapped, dead | Injured,<br>trapped,<br>roaming<br>aggressive | More comments?<br>Go to page 3 |
| 50 Ridge Dr                    |                 |         |                                                   |           |                                                                   |                                               |                                |
| 111                            |                 |         |                                                   |           |                                                                   |                                               |                                |
| 110                            |                 |         |                                                   |           |                                                                   |                                               |                                |
| 127                            |                 |         |                                                   |           |                                                                   |                                               |                                |
| 130                            |                 |         |                                                   |           |                                                                   |                                               |                                |
| 149                            |                 |         |                                                   |           |                                                                   |                                               |                                |
| 150                            |                 |         |                                                   |           |                                                                   |                                               |                                |
| Ridge Dr @ 2 <sup>nd</sup> Ave |                 |         |                                                   |           |                                                                   |                                               |                                |
| END                            |                 |         |                                                   |           |                                                                   |                                               |                                |
|                                |                 |         |                                                   |           |                                                                   |                                               |                                |
|                                |                 |         |                                                   |           |                                                                   |                                               |                                |
|                                |                 |         |                                                   |           |                                                                   |                                               |                                |
|                                |                 |         |                                                   |           |                                                                   |                                               |                                |
|                                |                 |         |                                                   |           |                                                                   |                                               |                                |
|                                |                 |         |                                                   |           |                                                                   |                                               |                                |
|                                |                 |         |                                                   |           |                                                                   |                                               |                                |
|                                |                 |         |                                                   |           |                                                                   |                                               |                                |
|                                |                 |         |                                                   |           |                                                                   |                                               |                                |
|                                |                 |         |                                                   |           |                                                                   |                                               |                                |
|                                |                 |         |                                                   |           |                                                                   |                                               |                                |